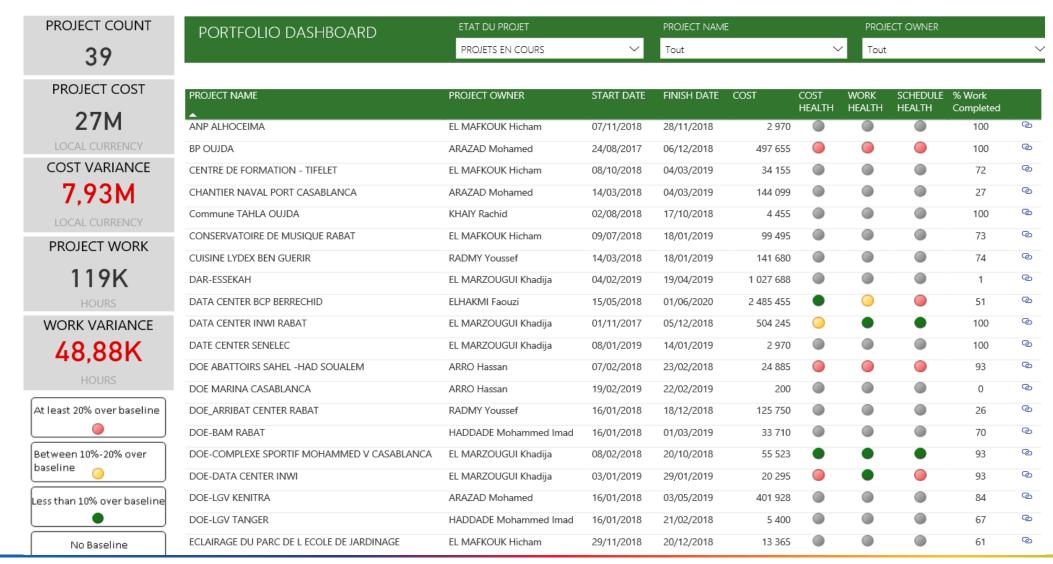

# EXAMPLE OF A PROJECT PORTFOLIO DASHBOARD (2018) WITH THE COST / WORK / SCHEDULE HEALTH STATUS OF EACH PROJECT