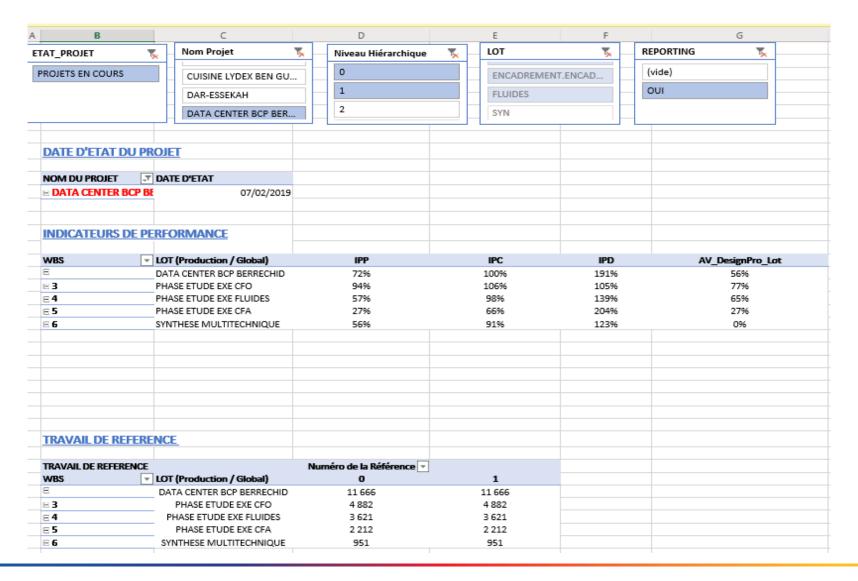

#### ONLINE PRESENTATION OF EACH PROJECT'S KPIs AND RESULT

### ONLINE PRESENTATION OF HOURS (WORK) / COST AND SCHEDULE

| SUIVI DU TRAVA   | IL .                        |                          |                 |                   |                                        |                                   |
|------------------|-----------------------------|--------------------------|-----------------|-------------------|----------------------------------------|-----------------------------------|
| VBS              | ▼ LOT (Production / Global) | Travail Réel             | Travail Restant | Travail Actualisé | Variation de Travail (vs dernière Réf) |                                   |
| VIII.            | DATA CENTER BCP BERRECHID   | 7 126                    | 6 839           | 13 965            | 2 299                                  |                                   |
| 3                | PHASE ETUDE EXE CFO         | 3 666                    | 308             | 3 974             | -908                                   |                                   |
| 4                | PHASE ETUDE EXE FLUIDES     | 2 202                    | 1 824           | 4 026             | 405                                    |                                   |
| 5                | PHASE ETUDE EXE PLUIDES     | 529                      | 4 438           | 4 967             | 2 755                                  |                                   |
| 6                | SYNTHESE MULTITECHNIQUE     | 730                      | 269             | 999               | 48                                     |                                   |
|                  | STIVINESE MOETTECHNIQUE     | 730                      | 205             | 333               | 76                                     |                                   |
|                  |                             |                          |                 |                   |                                        |                                   |
|                  |                             |                          |                 |                   |                                        |                                   |
|                  |                             |                          |                 |                   |                                        |                                   |
|                  |                             |                          |                 |                   |                                        |                                   |
|                  |                             |                          |                 |                   |                                        |                                   |
|                  |                             |                          |                 |                   |                                        |                                   |
|                  |                             |                          |                 |                   |                                        |                                   |
|                  |                             |                          |                 |                   |                                        |                                   |
|                  |                             |                          |                 |                   |                                        |                                   |
|                  | -10-                        |                          |                 |                   |                                        |                                   |
| COUT DE REFERE   | NCE.                        |                          |                 |                   |                                        |                                   |
|                  |                             |                          |                 |                   |                                        |                                   |
| OUT DE REFERENCE |                             | Numéro de la Référence 🔻 |                 |                   |                                        |                                   |
| WBS              | ▼ LOT (Production / Global) | 0                        | 1               |                   |                                        |                                   |
| 3                | DATA CENTER BCP BERRECHID   | 2 658 534                | 2 658 534       |                   |                                        |                                   |
| 3                | PHASE ETUDE EXE CFO         | 1 260 886                | 1 260 886       |                   |                                        |                                   |
| 4                | PHASE ETUDE EXE FLUIDES     | 817 726                  | 817 726         |                   |                                        |                                   |
| 5                | PHASE ETUDE EXE CFA         | 346 680                  | 346 680         |                   |                                        |                                   |
| 6                | SYNTHESE MULTITECHNIQUE     | 233 242                  | 233 242         |                   |                                        |                                   |
|                  |                             |                          |                 |                   |                                        |                                   |
|                  |                             |                          |                 |                   |                                        |                                   |
|                  |                             |                          |                 |                   |                                        |                                   |
|                  |                             |                          |                 |                   |                                        |                                   |
|                  |                             |                          |                 |                   |                                        |                                   |
|                  |                             |                          |                 |                   |                                        |                                   |
|                  |                             |                          |                 |                   |                                        |                                   |
| SUIVI DU COUT    |                             |                          |                 |                   |                                        |                                   |
|                  |                             |                          |                 |                   |                                        |                                   |
| VBS              | ▼ LOT (Production / Global) | CRTE                     | Coût Restant    | Coût Actualisé    | EAA                                    | Variation de Coût (vs dernière Ré |
|                  | DATA CENTER BCP BERRECHID   | 1 648 468                | 756 072         | 2 485 455         | 2 653 581                              | -173 079                          |
| 3                | PHASE ETUDE EXE CFO         | 982 218                  | 57 668          | 1 087 405         | 1 189 781                              | -173 481                          |
| 4                | PHASE ETUDE EXE FLUIDES     | 424 325                  | 448 073         | 893 708           | 834 011                                | 75 981                            |
| 5                | PHASE ETUDE EXE CFA         | 98 500                   | 158 600         | 264 300           | 529 003                                | -82 380                           |
| 6                | SYNTHESE MULTITECHNIQUE     | 143 425                  | 91 732          | 240 042           | 257 258                                | 6 800                             |