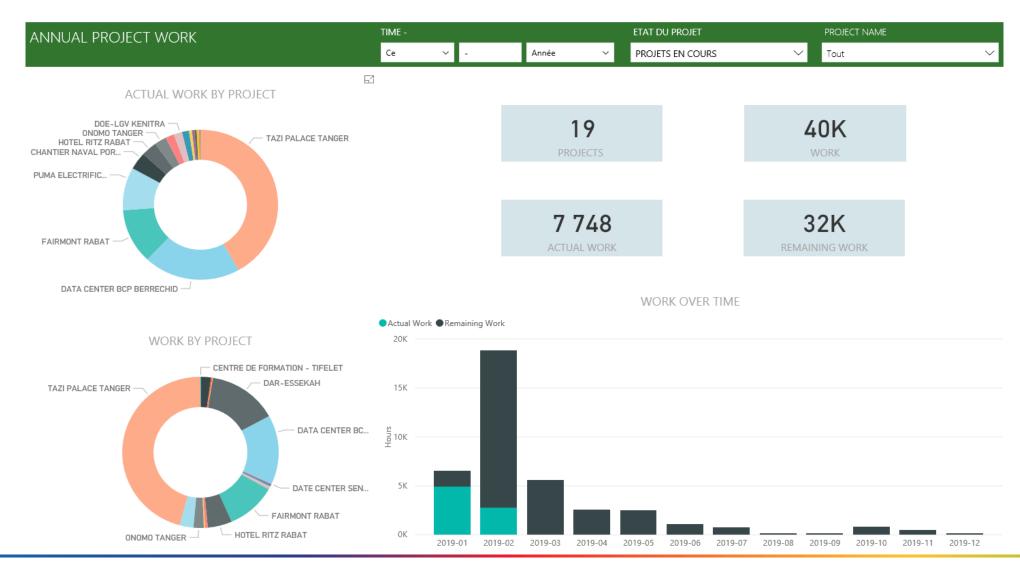

#### WORK BY PROJECT

# FOR 40 PEOPLE, 7,748 HOURS WERE WORKED AND 32,000 HOURS ARE SCHEDULED IN 2019, CORRESPONDING TO A WORKLOAD OF 4 MONTHS